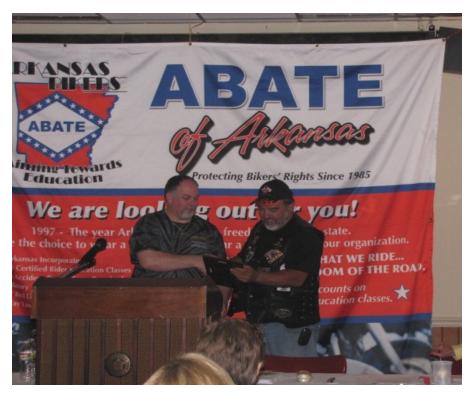

## 2012 CHAIRMAN'S CHALLENGE WINNER - ABATE D-14

CHAIRMAN
ERIC TURMAN
PRESENTS
THE AWARD
TO CHARLES BAILEY,
PRESIDENT OF
DISTRICT 14.

This award is given each to the district that has increased its membership by the largest percentage. From January through December of 2012 increased its membership from 97 to 175.

Because of a lot of hard work and personal contact, this district recruited 22 new members. On top of that, they contacted a lot of former members whose memberships had been expired for a long time and also actively recruited 21 members of the former D-10 out of Hope.

CONGRATULATIONS TO EVERYONE IN DISTRICT 14 FOR A JOB WELL DONE!!!